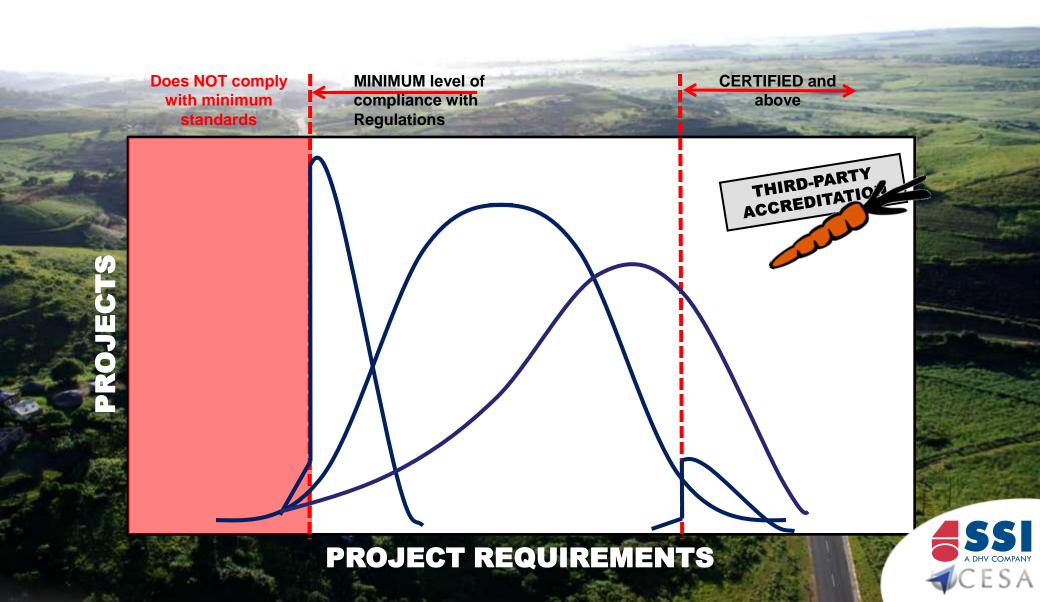

# What's Missing?

# What's Missing?

| Fernan Lake Staat<br>Festival Lands, Alghavay | -    |
|-----------------------------------------------|------|
| Total Score*                                  | 21   |
| Project Requirements                          | 6/33 |
| Environment & Water                           | 6/21 |
| Access & Equity                               | 7/30 |
| Construction Activities                       | 1/14 |
| Materials & Resources                         | 2/23 |
| Pavement Technologies                         | 0/30 |
| Custom Credits                                | 0/10 |