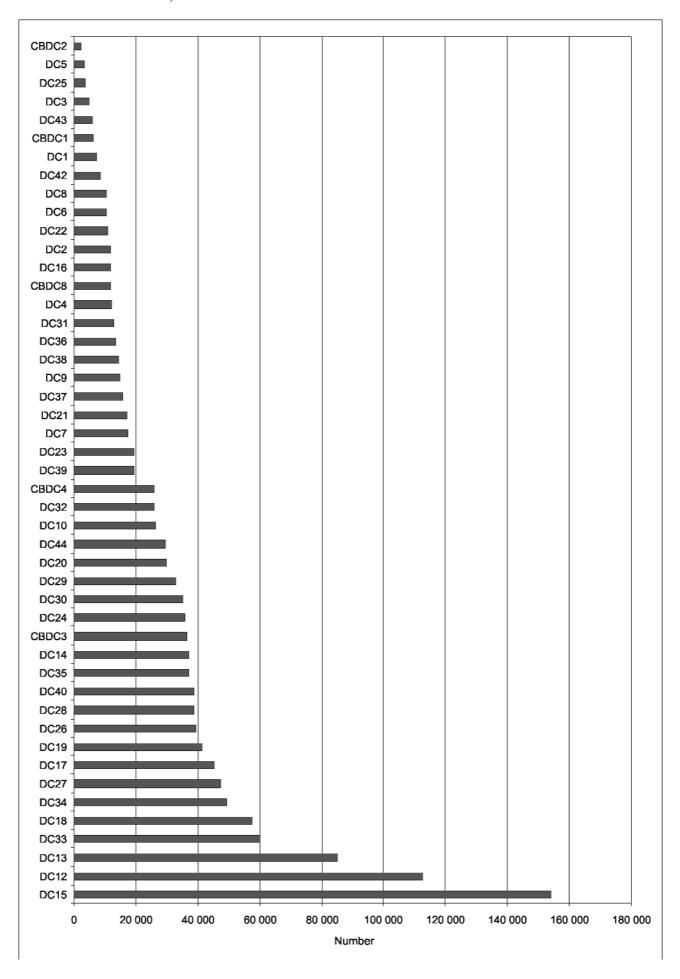

Figure 3.1: District municipalities: Percentage of households with access to electricity, 1996

In terms of the number of households that had a below basic access to electricity, DC15 (OR Tambo) and DC12 (Amatole) ranked first and second. DC44 (Alfred Nzo) had the highest percentage of households with a below basic access to electricity, namely 94,4%, followed by DC15 (OR Tambo) with 90,4%. It is interesting to note that all the district municipalities located in the Western Cape recorded intermediate or full level of services higher than 75%. (Table 3.1 and Figure 3.3).

**Figure 3.2:** District municipalities: Number of households with below basic access to electricity, 1996