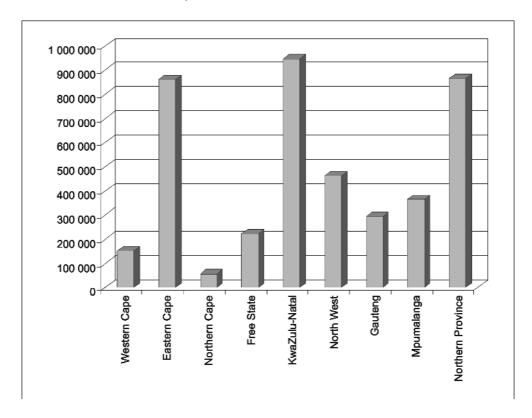

Figure 1.9: South Africa: Percentage of households with access to telephones, 1996

Almost 700 000 households (51,9%) in the Eastern Cape had a below access to telephones, followed by Kwazulu-Natal with 471 000 (28,3%) and the Northern Province with 438 000 (44,4%). In the Western Cape only 45 000 households (4,5%) had a below basic access to telephones. (Table 1.5 and Figure 1.10).