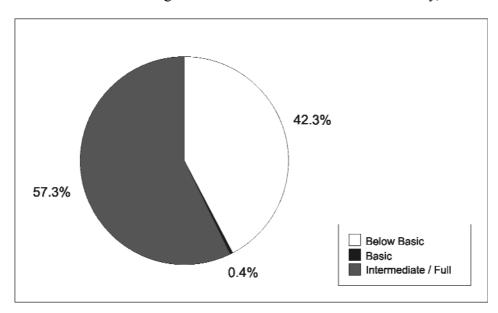

#### **Electricity**

Table 1.1: South Africa: Access to electricity, 1996

|                   |                            | Electricity Service Levels |      |           |     |                     |      |  |  |  |
|-------------------|----------------------------|----------------------------|------|-----------|-----|---------------------|------|--|--|--|
| Province          | Total number of households | Below Ba                   | sic  | Basic     |     | Intermediate / Full |      |  |  |  |
|                   |                            | Number                     | %    | Number    | %   | Number              | %    |  |  |  |
| Western Cape      | 985 490                    | 145 746                    | 14.8 | 2 956     | 0.3 | 836 788             | 84.9 |  |  |  |
| Eastern Cape      | 1 333 862                  | 910 388                    | 68.3 | 6 155     | 0.5 | 417 319             | 31.3 |  |  |  |
| Northern Cape     | 187 596                    | 55 051 29.3                |      | 3 532     | 1.9 | 129 013             | 68.8 |  |  |  |
| Free State        | 626 339                    | 268 292                    | 42.8 | 2 066 0.3 |     | 355 981             | 56.8 |  |  |  |
| KwaZulu-Natal     | 1 665 299                  | 772 851                    | 46.4 | 5 468     | 0.3 | 886 980             | 53.3 |  |  |  |
| North West        | 721 652                    | 403 278                    | 55.9 | 2 459     | 0.3 | 315 915             | 43.8 |  |  |  |
| Gauteng           | 1 967 597                  | 402 386                    | 20.5 | 3 297     | 0.2 | 1 561 914           | 79.4 |  |  |  |
| Mpumalanga        | 605 110                    | 262 519                    | 43.4 | 1 962     | 0.3 | 340 629             | 56.3 |  |  |  |
| Northern Province | 984 457                    | 623 519 63.3               |      | 4 619 0.5 |     | 356 319             | 36.2 |  |  |  |
| Total             | 9 077 402                  | 3 844 030                  | 42.3 | 32 514    | 0.4 | 5 200 858           | 57.3 |  |  |  |

Figure 1.1: South Africa: Percentage of households with access to electricity, 1996

In 1996, 57,3% of households in South Africa had an intermediate or full level of access to electricity, 0,4% had a basic level of access to electricity and 42,3% of households had a below basic access to electricity. (Table 1.1 and Figure 1.1).