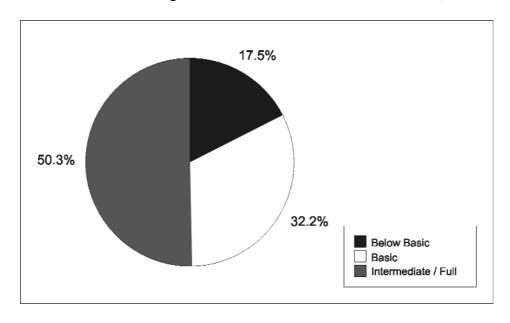

#### Sanitation

Table 1.3: South Africa: Access to sanitation, 1996

|                   | T-4-1                      | Sanitation Service Levels |          |           |      |             |                   |  |  |  |
|-------------------|----------------------------|---------------------------|----------|-----------|------|-------------|-------------------|--|--|--|
| Province          | Total number of households | Below Ba                  | sic      | Basic     |      | Intermediat | Intermediate/Full |  |  |  |
|                   | liousellolus               | Number                    | Number % |           | %    | Number      | %                 |  |  |  |
| Western Cape      | 985 490                    | 93 688                    | 9.5      | 46 819    | 4.8  | 844 983     | 85.7              |  |  |  |
| Eastern Cape      | 1 333 862                  | 477 784                   | 35.8     | 447 583   | 33.6 | 408 495     | 30.6              |  |  |  |
| Northern Cape     | 187 596                    | 54 523                    | 29.1     | 21 345    | 11.4 | 111 728     | 59.6              |  |  |  |
| Free State        | 626 339                    | 185 991                   | 29.7     | 157 143   | 25.1 | 283 205     | 45.2              |  |  |  |
| KwaZulu-Natal     | 1 665 299                  | 278 515                   | 16.7     | 691 014   | 41.5 | 695 770     | 41.8              |  |  |  |
| North West        | 721 652                    | 95 734                    | 13.3     | 394 415   | 54.7 | 231 503     | 32.1              |  |  |  |
| Gauteng           | 1 967 597                  | 109 358                   | 5.6      | 228 193   | 11.6 | 1 630 046   | 82.8              |  |  |  |
| Mpumalanga        | 605 110                    | 77 720                    | 12.8     | 298 586   | 49.3 | 228 804     | 37.8              |  |  |  |
| Northern Province | 984 457                    | 218 531                   | 22.2     | 635 855   | 64.6 | 130 071     | 13.2              |  |  |  |
| Total             | 9 077 402                  | 1 591 844                 | 17.5     | 2 920 953 | 32.2 | 4 564 605   | 50.3              |  |  |  |

Just over half of the households in South Africa (50,3%) had access to an intermediate or full level of sanitation services, followed by 32,3% with access to a basic level of services and 17,5% with a below basic level of services. (Table 1.3 and Figure 1.5).

Figure 1.5: South Africa: Percentage of households with access to sanitation, 1996

More than a third of the households (477 784) in the Eastern Cape had a below basic level of services, followed by Kwazulu-Natal with 278 515. Provinces recording an access rate of above 80% for a full level of services included the Western Cape and Gauteng with 85,7% and 82,8% respectively. (Table 1.3 and Figure 1.5).