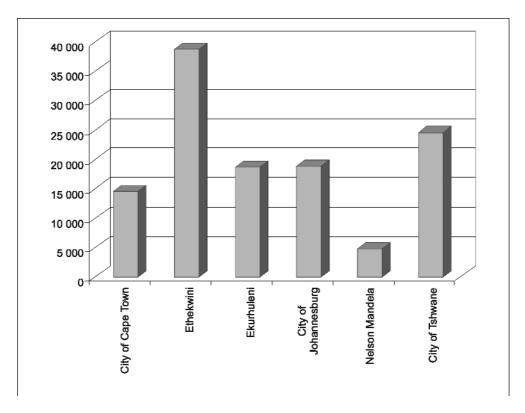

Figure 2.3: Metropolitan municipalities: Percentage of households with access to water, 1996

**Figure 2.4:** Metropolitan municipalities: Number of households with below basic access to water, 1996

As was the case with electricity, Ethekwini Municipality once again recorded the highest number of households with a below basic level of services, namely 38 724 households or 6,0%. The percentage of households with a below basic level of services varied between 2,2% and 6,0%. (Table 2.1 and Figure 2.4).