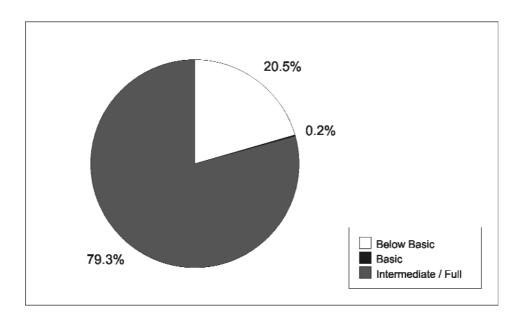

#### **Electricity**

**Table 2.1:** Metropolitan municipalities: Access to electricity, 1996

|                      |                            |         | Electricity Service Levels |        |     |                     |      |  |  |  |
|----------------------|----------------------------|---------|----------------------------|--------|-----|---------------------|------|--|--|--|
| Municipality         | Total number of households | Below B | asic                       | Basic  | ;   | Intermediate / Full |      |  |  |  |
|                      | 0.110000110100             | Number  | %                          | Number | %   | Number              | %    |  |  |  |
| City of Cape Town    | 653 099                    | 86 291  | 13.2                       | 1 555  | 0.2 | 565 253             | 86.5 |  |  |  |
| Ethekwini            | 646 958                    | 169 714 | 26.2                       | 2 414  | 0.4 | 474 830             | 73.4 |  |  |  |
| Ekurhuleni           | 543 122                    | 137 585 | 25.3                       | 808    | 0.1 | 404 729             | 74.5 |  |  |  |
| City of Johannesburg | 733 955                    | 110 349 | 15.0                       | 1 072  | 0.1 | 622 534             | 84.8 |  |  |  |
| Nelson Mandela       | 225 933                    | 65 812  | 29.1                       | 384    | 0.2 | 159 737             | 70.7 |  |  |  |
| City of Tshwane      | 426 459                    | 91 375  | 21.4                       | 864    | 0.2 | 334 220             | 78.4 |  |  |  |
| Total                | 3 229 526                  | 661 126 | 20.5                       | 7 097  | 0.2 | 2 561 303           | 79.3 |  |  |  |

On average, 79,3% of households in metropolitan areas had access to a full level of electricity services. The percentage of households with full access varied from 86,5% in the case of the City of Cape Town to 70,7% in the case of Nelson Mandela Metropolitan Municipality. (Table 2.1 and Figure 2.1).

Figure 2.1: Metropolitan municipalities: Percentage of households with access to electricity, 1996

Ethekwini Municipality had the highest number of households with a below basic level of services, namely 169 714, followed by Ekurhuleni. The City of Cape Town only recorded a below basic level of services of 13,2%. (Table 2.1 and Figure 2.2).