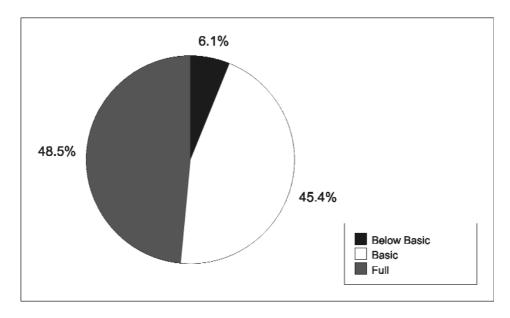

Almost half of the metropolitan households had access to a full level of services, i.e. a telephone in the dwelling, whilst an almost equal percentage of households had a basic level of access to telephones (48,5% vs 45,4%). Only 6,1% of metropolitan households had a below basic level of services. (Table 2.5 and Figure 2.9).

Figure 2.9: Metropolitan municipalities: Percentage of households with access to telephones, 1996

The number of households with a below basic access to telephone services varied between 12 575 and 49 869. This represented only between 5,6% and 7,7% of the total number of households. The City of Cape Town had the most number of households with a full level of service, namely almost 400 000 households or 61,1%. (Table 2.5 and Figure 2.10).