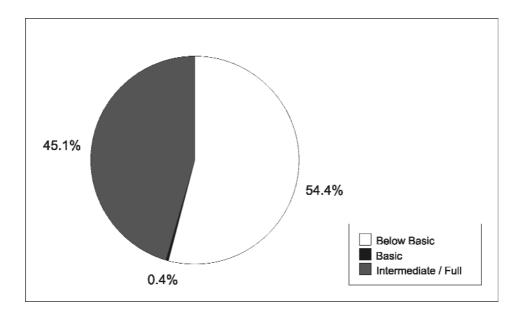

More than half of the households (54,4%) in District Municipalities had a below basic access to electricity. Households with intermediate or full access to electricity numbered 45,1%, while 0,4% of households used electricity supplied by a source other than an authority. (Table 3.1 and Figure 3.1).

Figure 3.1: District municipalities: Percentage of households with access to electricity, 1996

In terms of the number of households that had a below basic access to electricity, DC15 (OR Tambo) and DC12 (Amatole) ranked first and second. DC44 (Alfred Nzo) had the highest percentage of households with a below basic access to electricity, namely 94,4%, followed by DC15 (OR Tambo) with 90,4%. It is interesting to note that all the district municipalities located in the Western Cape recorded intermediate or full level of services higher than 75%. (Table 3.1 and Figure 3.3).