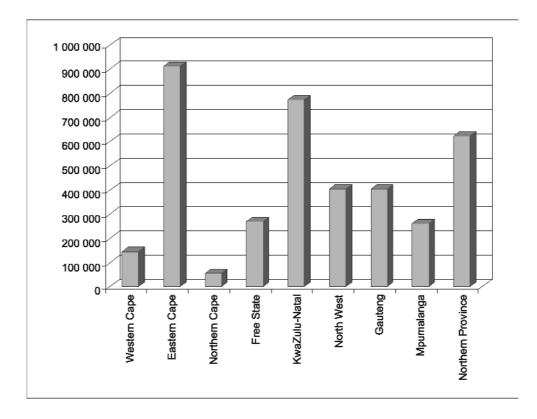

Figure 1.2: South Africa: Number of households with below basic access to electricity, 1996

The Eastern Cape recorded the highest number of households with a below basic access to electricity, namely 910 388 followed by KwaZulu-Natal and the Northern Province. Only 55 051 households in the Northern Cape had a below basic access to electricity. (Table 1.1 and Figure 1.2).