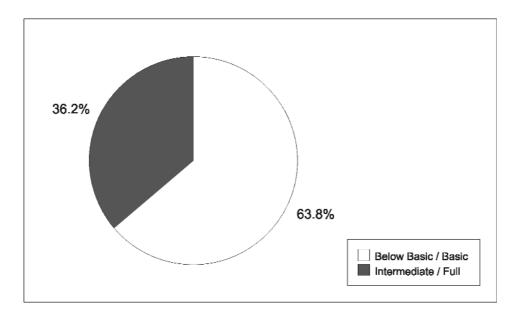

#### **Electricity**

Table 1.1: South Africa: Access to electricity, 1996

|                   |                            | Electricity Service Levels |      |           |     |                     |      |  |  |  |
|-------------------|----------------------------|----------------------------|------|-----------|-----|---------------------|------|--|--|--|
| Province          | Total number of households | Below Ba                   | sic  | Basic     |     | Intermediate / Full |      |  |  |  |
|                   |                            | Number                     | %    | Number    | %   | Number              | %    |  |  |  |
| Western Cape      | 985 490                    | 145 746                    | 14.8 | 2 956     | 0.3 | 836 788             | 84.9 |  |  |  |
| Eastern Cape      | 1 333 862                  | 910 388                    | 68.3 | 6 155     | 0.5 | 417 319             | 31.3 |  |  |  |
| Northern Cape     | 187 596                    | 55 051 29.3                |      | 3 532     | 1.9 | 129 013             | 68.8 |  |  |  |
| Free State        | 626 339                    | 268 292                    | 42.8 | 2 066 0.3 |     | 355 981             | 56.8 |  |  |  |
| KwaZulu-Natal     | 1 665 299                  | 772 851                    | 46.4 | 5 468     | 0.3 | 886 980             | 53.3 |  |  |  |
| North West        | 721 652                    | 403 278                    | 55.9 | 2 459     | 0.3 | 315 915             | 43.8 |  |  |  |
| Gauteng           | 1 967 597                  | 402 386                    | 20.5 | 3 297     | 0.2 | 1 561 914           | 79.4 |  |  |  |
| Mpumalanga        | 605 110                    | 262 519                    | 43.4 | 1 962     | 0.3 | 340 629             | 56.3 |  |  |  |
| Northern Province | 984 457                    | 623 519 63.3               |      | 4 619 0.5 |     | 356 319             | 36.2 |  |  |  |
| Total             | 9 077 402                  | 3 844 030                  | 42.3 | 32 514    | 0.4 | 5 200 858           | 57.3 |  |  |  |

Figure 1.1: South Africa: Percentage of households with access to electricity, 1996

In 1996, 57,3% of households in South Africa had an intermediate or full level of access to electricity, 0,4% had a basic level of access to electricity and 42,3% of households had a below basic access to electricity. (Table 1.1 and Figure 1.1).