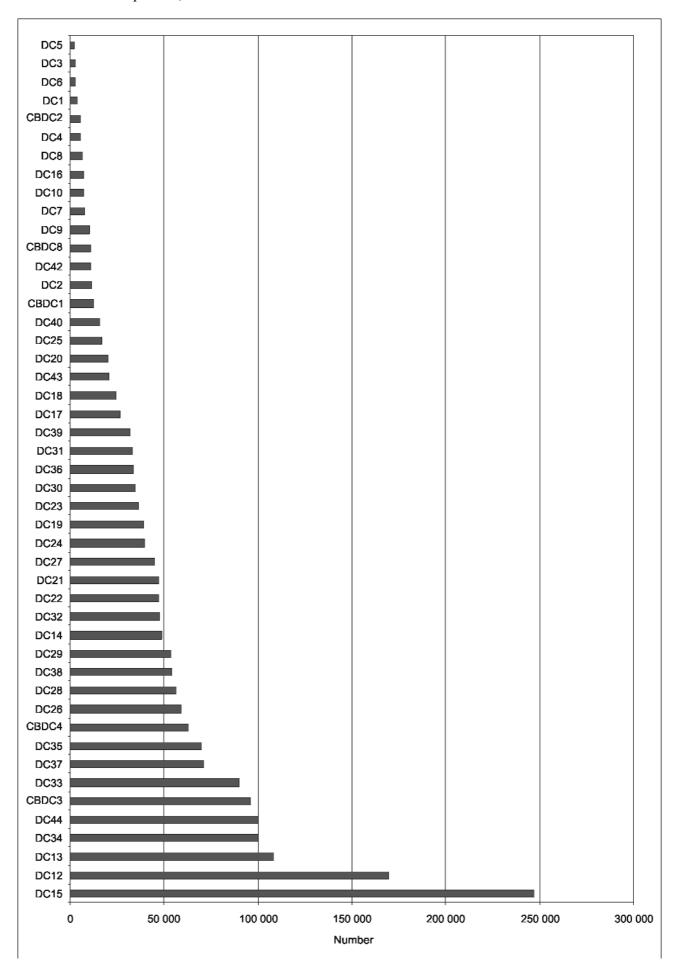

Figure 3.1: District municipalities: Percentage of households with access to electricity, 1996

In terms of the number of households that had a below basic access to electricity, DC15 (OR Tambo) and DC12 (Amatole) ranked first and second. DC44 (Alfred Nzo) had the highest percentage of households with a below basic access to electricity, namely 94,4%, followed by DC15 (OR Tambo) with 90,4%. It is interesting to note that all the district municipalities located in the Western Cape recorded intermediate or full level of services higher than 75%. (Table 3.1 and Figure 3.3).

**Figure 3.2:** District municipalities: Number of households with below basic access to electricity, 1996