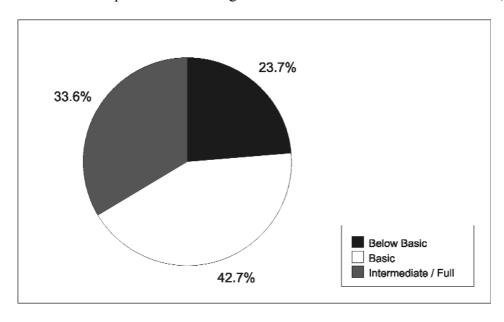

#### **Sanitation**

Table 3.3: District municipalities: Access to sanitation, 1996

Just over a third (33,6%) of the households in district municipalities had intermediate or full level of services to sanitation facilities and almost a quarter (23,7%) had a below basic level of services. Some 42,7% had basic access to pit latrines. (Table 3.3 and Figure 3.5).

Figure 3.5: District municipalities: Percentage of households with access to sanitation, 1996

The rankings established in terms of a below basic access to electricity and water are also reflected with regards to a below basic access to sanitation. The highest number of households with below basic access to sanitation is located in three Eastern Cape district municipalities, namely DC15 (OR Tambo), DC12 (Amatole) and DC13 (Chris Hani). The highest percentage of households with a below basic access was recorded in DC27 (Umkhanyakude) located in Kwazulu-Natal, namely 64,6%. In DC44 (Alfred Nzo) only 1,4% of the households had access to an intermediate or a full level of services. (Table 3.3 and Figure 3.6).