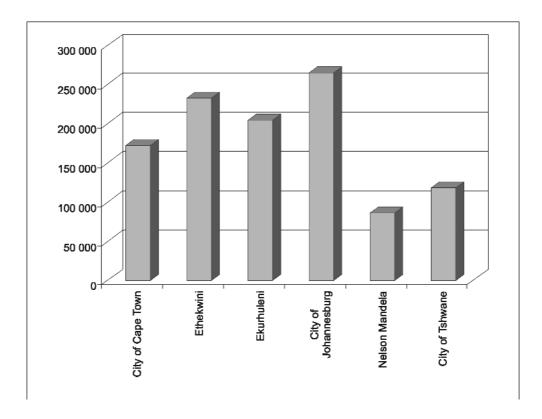

One third (33,3%) of the metropolitan households earned less than R6 000 per annum. This compared favourably to that of South Africa where 46,6% of the households earned less than R6 000 per annum. Similarly, the percentage of households who earned more than R18 000 per annum was considerably higher than the national average of 31,1%. (Table 2.6 and Figure 2.11).