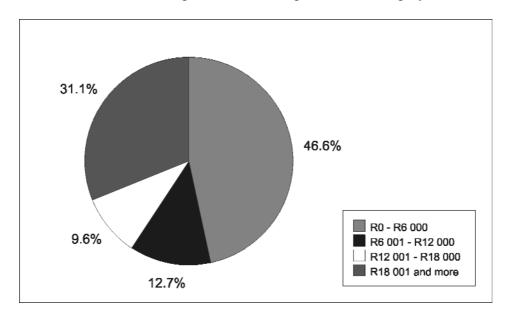

#### **Household income**

Table 1.6: South Africa: Number of households per income category, 1996

|                   |                            | Income Levels |      |                  |      |                   |      |                  |      |  |
|-------------------|----------------------------|---------------|------|------------------|------|-------------------|------|------------------|------|--|
| Province          | Total number of households | R0 - R6 000   |      | R6 001 - R12 000 |      | R12 001 - R18 000 |      | R18 001 and more |      |  |
|                   |                            | Number        | %    | Number           | %    | Number            | %    | Number           | %    |  |
| Western Cape      | 985 488                    | 257 574       | 26.1 | 106 155          | 10.8 | 117 184           | 11.9 | 504 575          | 51.2 |  |
| Eastern Cape      | 1 333 859                  | 767 273       | 57.5 | 195 857          | 14.7 | 106 241           | 8.0  | 264 488          | 19.8 |  |
| Northern Cape     | 187 605                    | 78 224        | 41.7 | 30 173           | 16.1 | 21 956            | 11.7 | 57 252           | 30.5 |  |
| Free State        | 626 333                    | 304 850       | 48.7 | 93 153           | 14.9 | 65 506            | 10.5 | 162 824          | 26.0 |  |
| KwaZulu-Natal     | 1 665 305                  | 826 179       | 49.6 | 205 777          | 12.4 | 147 495           | 8.9  | 485 854          | 29.2 |  |
| North West        | 721 650                    | 346 022       | 47.9 | 100 456          | 13.9 | 81 981            | 11.4 | 193 191          | 26.8 |  |
| Gauteng           | 1 967 601                  | 705 767       | 35.9 | 199 240          | 10.1 | 207 315           | 10.5 | 855 279          | 43.5 |  |
| Mpumalanga        | 605 103                    | 323 806       | 53.5 | 82 259           | 13.6 | 57 172            | 9.4  | 141 866          | 23.4 |  |
| Northern Province | 984 456                    | 623 404       | 63.3 | 137 825          | 14.0 | 68 009            | 6.9  | 155 218          | 15.8 |  |
| Total             | 9 077 400                  | 4 233 099     | 46.6 | 1 150 895        | 12.7 | 872 859           | 9.6  | 2 820 547        | 31.1 |  |

Almost half of the households in South Africa earned less than R6 000 per annum in 1996 and only 31,1% earned more than R18 000 per annum. (Table 1.6 and Figure 1.11).

Figure 1.11: South Africa: Percentage of households per income category, 1996