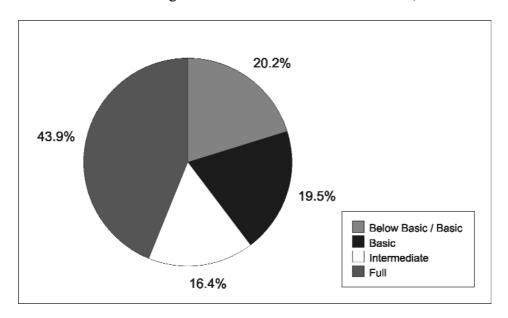

#### Water

Table 1.2: South Africa: Access to water, 1996

|                   |                            | Water Service Levels |      |           |       |           |              |           |      |
|-------------------|----------------------------|----------------------|------|-----------|-------|-----------|--------------|-----------|------|
| Province          | Total number of households | Below Basic          |      | Basic     | Basic |           | Intermediate |           |      |
|                   | Of fiouseriolus            | Number               | %    | Number    | %     | Number    | %            | Number    | %    |
| Western Cape      | 985 490                    | 31 850               | 3.2  | 76 161    | 7.7   | 135 660   | 13.8         | 741 819   | 75.3 |
| Eastern Cape      | 1 333 862                  | 620 283              | 46.5 | 247 155   | 18.5  | 140 062   | 10.5         | 326 362   | 24.5 |
| Northern Cape     | 187 596                    | 16 710               | 8.9  | 16 070    | 8.6   | 61 680    | 32.9         | 93 136    | 49.6 |
| Free State        | 626 339                    | 37 610               | 6.0  | 149 458   | 23.9  | 187 530   | 29.9         | 251 741   | 40.2 |
| KwaZulu-Natal     | 1 665 299                  | 561 876              | 33.7 | 304 604   | 18.3  | 145 822   | 8.8          | 652 997   | 39.2 |
| North West        | 721 652                    | 134 149              | 18.6 | 228 160   | 31.6  | 145 776   | 20.2         | 213 567   | 29.6 |
| Gauteng           | 1 967 597                  | 79 554               | 4.0  | 224 538   | 11.4  | 347 734   | 17.7         | 1 315 771 | 66.9 |
| Mpumalanga        | 605 110                    | 107 886              | 17.8 | 121 800   | 20.1  | 154 660   | 25.6         | 220 764   | 36.5 |
| Northern Province | 984 457                    | 241 496              | 24.5 | 398 440   | 40.5  | 174 192   | 17.7         | 170 329   | 17.3 |
| Total             | 9 077 402                  | 1 831 414            | 20.2 | 1 766 386 | 19.5  | 1 493 116 | 16.4         | 3 986 486 | 43.9 |

The majority of households, namely 43,9% had full services. The percentage of households with an intermediate level of services amounted to 16,4%, a basic level of services attained a figure of 19,5%, whilst the percentage of households with a below basic level of services amounted to 20,2%. (Table 1.2 and Figure 1.3).