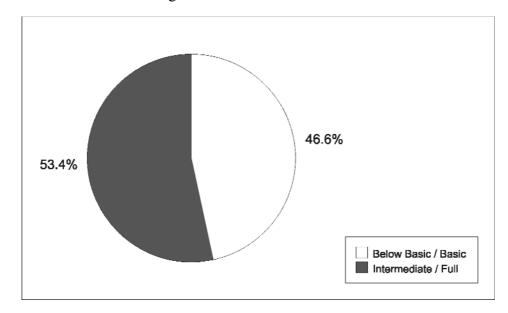

#### Refuse

Table 1.4: South Africa: Access to refuse removal facilities, 1996

|                   |                            | Ref         | use remova | l service level     |      |  |
|-------------------|----------------------------|-------------|------------|---------------------|------|--|
| Province          | Total number of households | Below Basic | /basic     | Intermediate / Full |      |  |
|                   |                            | Number      | %          | Number              | %    |  |
| Western Cape      | 985 490                    | 151 364     | 15.4       | 834 126             | 84.6 |  |
| Eastern Cape      | 1 333 862                  | 859 838     | 64.5       | 474 024             | 35.5 |  |
| Northern Cape     | 187 596                    | 57 136      | 30.5       | 130 460             | 69.5 |  |
| Free State        | 626 339                    | 222 507     | 35.5       | 403 832             | 64.5 |  |
| KwaZulu-Natal     | 1 665 299                  | 946 842     | 56.9       | 718 457             | 43.1 |  |
| North West        | 721 652                    | 462 925     | 64.1       | 258 727             | 35.9 |  |
| Gauteng           | 1 967 597                  | 294 275     | 15.0       | 1 673 322           | 85.0 |  |
| Mpumalanga        | 605 110                    | 365 906     | 60.5       | 239 204             | 39.5 |  |
| Northern Province | 984 457                    | 865 954     | 88.0       | 118 503             | 12.0 |  |
| Total             | 9 077 402                  | 4 226 747   | 46.6       | 4 850 655           | 53.4 |  |

There was an almost equal split between the percentage of households with an intermediate or full level of refuse removal services and households with a below basic or basic level of services. (Table 1.4 and Figure 1.7).

Figure 1.7: South Africa: Percentage of households with access to refuse removal facilities, 1996

Kwazulu-Natal had the most number of households with a below basic or basic level of refuse removal services, followed by the Eastern Cape and the Northern Province. Only 12% of the households in the Northern Province had access to an intermediate or full level of services. (Table 1.4 and Figure 1.8).