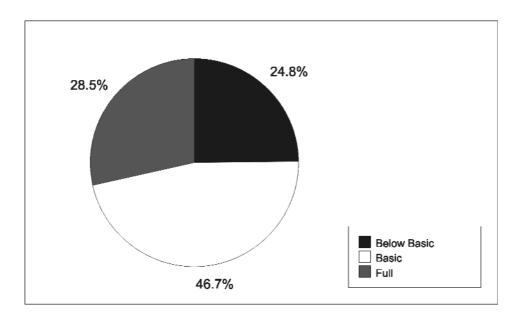

#### **Telephones**

Table 1.5: South Africa: Access to telephones, 1996

|                   |                            | Telephone Service Levels |          |           |      |                   |      |  |  |  |  |
|-------------------|----------------------------|--------------------------|----------|-----------|------|-------------------|------|--|--|--|--|
| Province          | Total number of households | Below Basic              |          | Basic     |      | Intermediate/Full |      |  |  |  |  |
|                   |                            | Number                   | Number % |           | %    | Number            | %    |  |  |  |  |
| Western Cape      | 985 490                    | 44 780                   | 4.5      | 398 291   | 40.4 | 542 419           | 55.0 |  |  |  |  |
| Eastern Cape      | 1 333 862                  | 692 709                  | 51.9     | 433 828   | 32.5 | 207 325           | 15.5 |  |  |  |  |
| Northern Cape     | 187 596                    | 27 910                   | 14.9     | 102 208   | 54.5 | 57 478            | 30.6 |  |  |  |  |
| Free State        | 626 339                    | 116 818                  | 18.7     | 366 204   | 58.5 | 143 317           | 22.9 |  |  |  |  |
| KwaZulu-Natal     | 1 665 299                  | 470 871                  | 28.3     | 747 224   | 44.9 | 447 204           | 26.9 |  |  |  |  |
| North West        | 721 652                    | 199 255                  | 27.6     | 401 698   | 55.7 | 120 699           | 16.7 |  |  |  |  |
| Gauteng           | 1 967 597                  | 127 108                  | 6.5      | 950 708   | 48.3 | 889 781           | 45.2 |  |  |  |  |
| Mpumalanga        | 605 110                    | 130 170                  | 21.5     | 364 881   | 60.3 | 110 059           | 18.2 |  |  |  |  |
| Northern Province | 984 457                    | 437 423 44.4             |          | 474 083   | 48.2 | 72 951            | 7.4  |  |  |  |  |
| Total             | 9 077 402                  | 2 247 044                | 24.8     | 4 239 125 | 46.7 | 2 591 233         | 28.5 |  |  |  |  |

During 1996, some 28,5% of the households in South Africa had access to a full level of services, 46,7% had a basic access and 24,8% had a below basic access to telephones. (Table 1.5 and Figure 1.9).