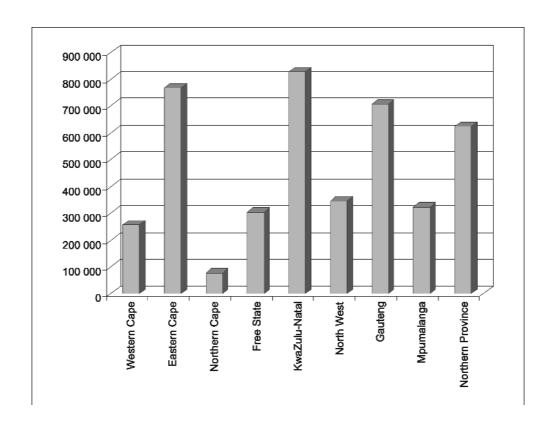

Kwazulu-Natal had the most number of households that earned less than R6 000 per annum, followed closely by the Eastern Cape and Gauteng. More than half of the households in the Western Cape earned more than R18 000 per annum, compared to the Northern Province where only 15,8% earned more than R18 000 per annum. (Table 1.6 and Figure 1.12).