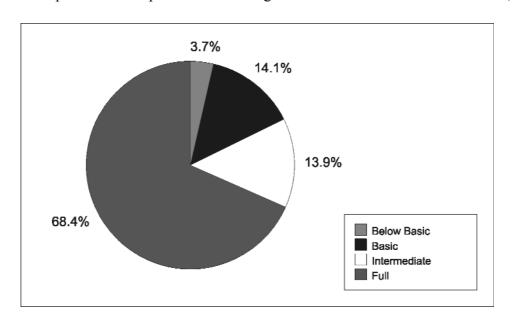

#### Water

**Table 2.2:** Metropolitan municipalities: Access to water, 1996

|                      |                            | Water Service Levels |     |         |      |              |      |           |      |  |
|----------------------|----------------------------|----------------------|-----|---------|------|--------------|------|-----------|------|--|
| Municipality         | Total number of households | Below Basic          |     | Basic   |      | Intermediate |      | Full      |      |  |
|                      |                            | Number               | %   | Number  | %    | Number       | %    | Number    | %    |  |
| City of Cape Town    | 653 099                    | 14 571               | 2.2 | 53 960  | 8.3  | 68 708       | 10.5 | 515 860   | 79.0 |  |
| Ethekwini            | 646 958                    | 38 724               | 6.0 | 151 604 | 23.4 | 54 244       | 8.4  | 402 386   | 62.2 |  |
| Ekurhuleni           | 543 122                    | 18 651               | 3.4 | 69 248  | 12.7 | 87 040       | 16.0 | 368 183   | 67.8 |  |
| City of Johannesburg | 733 955                    | 18 809               | 2.6 | 85 477  | 11.6 | 149 972      | 20.4 | 479 697   | 65.4 |  |
| Nelson Mandela       | 225 933                    | 4 691                | 2.1 | 31 650  | 14.0 | 45 577       | 20.2 | 144 015   | 63.7 |  |
| City of Tshwane      | 426 459                    | 24 554               | 5.8 | 62 348  | 14.6 | 41 938       | 9.8  | 297 619   | 69.8 |  |
| Total                | 3 229 526                  | 120 000              | 3.7 | 454 287 | 14.1 | 447 479      | 13.9 | 2 207 760 | 68.4 |  |

The percentage of households in Metropolitan municipalities who had a below basic access to water, amounted to only 3,7%, with 68,4% being the average for a full level of services. Some 14,1% of households used water supplied by public taps (basic level). (Table 2.1 and Figure 2.3).

Figure 2.3: Metropolitan municipalities: Percentage of households with access to water, 1996

**Figure 2.4:** Metropolitan municipalities: Number of households with below basic access to water, 1996

As was the case with electricity, Ethekwini Municipality once again recorded the highest number of households with a below basic level of services, namely 38 724 households or 6,0%. The percentage of households with a below basic level of services varied between 2,2% and 6,0%. (Table 2.1 and Figure 2.4).