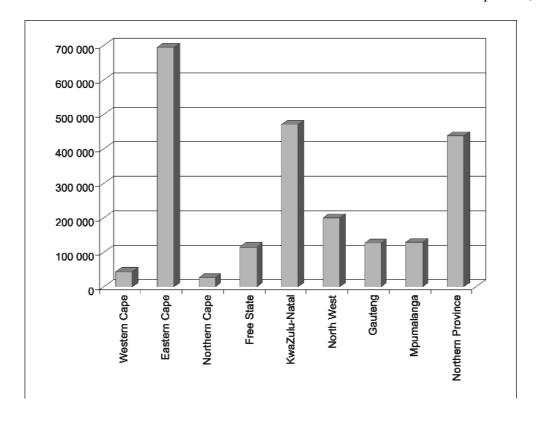

Figure 1.2: South Africa: Number of households with below basic access to electricity, 1996

The Eastern Cape recorded the highest number of households with a below basic access to electricity, namely 910 388 followed by KwaZulu-Natal and the Northern Province. Only 55 051 households in the Northern Cape had a below basic access to electricity. (Table 1.1 and Figure 1.2).