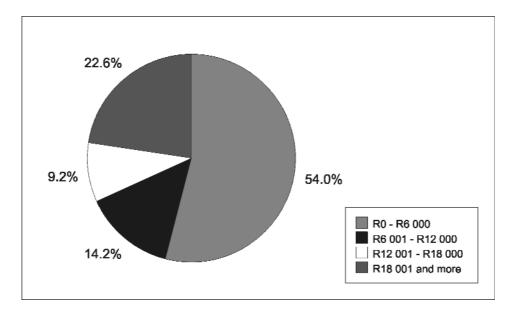

Almost half of the households in South Africa earned less than R6 000 per annum in 1996 and only 31,1% earned more than R18 000 per annum. (Table 1.6 and Figure 1.11).

Figure 1.11: South Africa: Percentage of households per income category, 1996

Kwazulu-Natal had the most number of households that earned less than R6 000 per annum, followed closely by the Eastern Cape and Gauteng. More than half of the households in the Western Cape earned more than R18 000 per annum, compared to the Northern Province where only 15,8% earned more than R18 000 per annum. (Table 1.6 and Figure 1.12).

Figure 1.12: South Africa: Number of households with below R6 000 income per annum, 1996