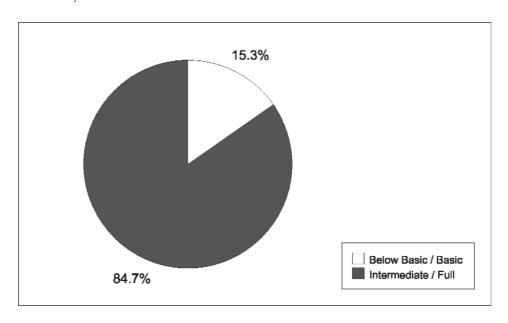

#### Refuse

Table 2.4: Metropolitan municipalities: Access to refuse removal facilities, 1996

|                      |                            |             | vice Levels |              |          |
|----------------------|----------------------------|-------------|-------------|--------------|----------|
| Municipality         | Total number of households | Below Basic |             | Intermediate | e / Full |
|                      | 01110400110140             | Number      | %           | Number       | %        |
| City of Cape Town    | 653 099                    | 53 741      | 8.2         | 599 358      | 91.8     |
| Ethekwini            | 646 958                    | 201 677     | 31.2        | 445 281      | 68.8     |
| Ekurhuleni           | 543 122                    | 67 634      | 12.5        | 475 488      | 87.5     |
| City of Johannesburg | 733 955                    | 58 179      | 7.9         | 675 776      | 92.1     |
| Nelson Mandela       | 225 933                    | 17 716      | 7.8         | 208 217      | 92.2     |
| City of Tshwane      | 426 459                    | 94 752      | 22.2        | 331 707      | 77.8     |
| Total                | 3 229 526                  | 493 699     | 15.3        | 2 735 827    | 84.7     |

The majority of households, namely 2,7 million had access to an intermediate or full level of services. This represented 84,7% of the total number of households. Only 15,3% of the metropolitan households recorded a below basic or basic access to refuse removal facilities. (Table 2.4 and Figure 2.7).

**Figure 2.7:** Metropolitan municipalities: Percentage of households with access to refuse removal facilities, 1996

**Figure 2.8:** Metropolitan municipalities: Number of households with below basic/basic access to refuse removal facilities, 1996