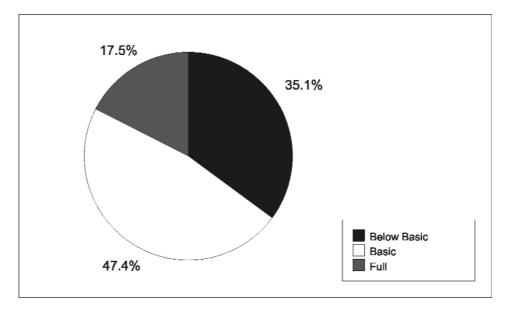

Water service levels are divided into four levels, namely, below basic, basic, intermediate and full level. In the district municipalities as a whole, 30,4 % of the households had a full level of services, 17,9% had an intermediate level of services, 22,4% had a basic level of services and 29,3% had a below basic level of services. (Table 3.2 and Figure 3.3).