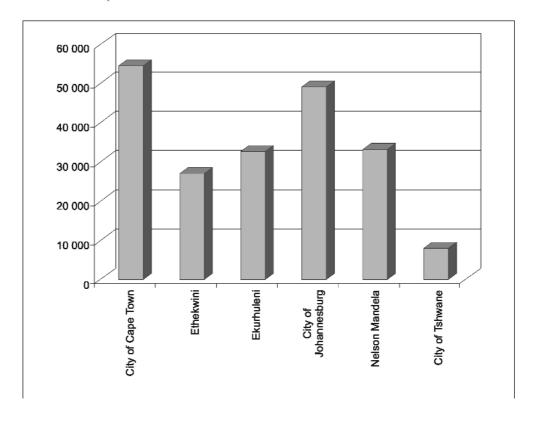

Figure 2.5: Metropolitan municipalities: Percentage of households with access to sanitation, 1996

The City of Cape Town headed up the list of municipalities with the most number of households with a below basic access to sanitation services with 54 434 households, followed closely by the City of Johannesburg with 48 994 households. The City of Tshwane had the least number of households with a below basic access, namely 7 941, representing only 1,9% of the households. (Table 2.3 and Figure 2.6).

**Figure 2.6:** Metropolitan municipalities: Number of households with below basic access to sanitation, 1996