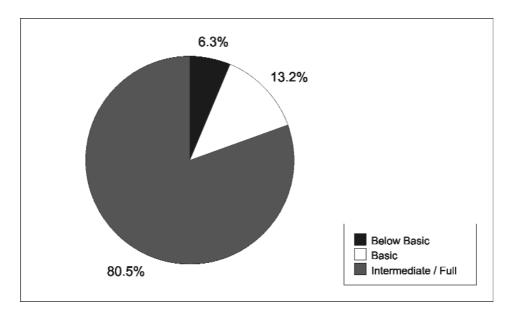

#### **Sanitation**

Table 2.3: Metropolitan municipalities: Access to sanitation, 1996

|                      | Total      |          | Sa   | nitation Serv | rice Le | vels                |      |  |
|----------------------|------------|----------|------|---------------|---------|---------------------|------|--|
| Municipality         | number of  | Below Ba | asic | Basic         | ;       | Intermediate / Full |      |  |
|                      | households | Number   | %    | Number        | %       | Number              | %    |  |
| City of Cape Town    | 653 099    | 54 434   | 8.3  | 15 621        | 2.4     | 583 044             | 89.3 |  |
| Ethekwini            | 646 958    | 26 997   | 4.2  | 199 225       | 30.8    | 420 736             | 65.0 |  |
| Ekurhuleni           | 543 122    | 32 554   | 6.0  | 56 728        | 10.4    | 453 840             | 83.6 |  |
| City of Johannesburg | 733 955    | 48 994   | 6.7  | 51 750        | 7.1     | 633 211             | 86.3 |  |
| Nelson Mandela       | 225 933    | 33 092   | 14.6 | 3 800         | 1.7     | 189 041             | 83.7 |  |
| City of Tshwane      | 426 459    | 7 941    | 1.9  | 99 143        | 23.2    | 319 375             | 74.9 |  |
| Total                | 3 229 526  | 204 012  | 6.3  | 426 267       | 13.2    | 2 599 247           | 80.5 |  |

Metropolitan municipalities are well endowed with sanitation facilities, with 80,5% of households having a full level of services and only 6,3% having a below basic level of services. Another 13,2% had a basic level of services. (Table 2.3 and Figure 2.5).

Figure 2.5: Metropolitan municipalities: Percentage of households with access to sanitation, 1996

The City of Cape Town headed up the list of municipalities with the most number of households with a below basic access to sanitation services with 54 434 households, followed closely by the City of Johannesburg with 48 994 households. The City of Tshwane had the least number of households with a below basic access, namely 7 941, representing only 1,9% of the households. (Table 2.3 and Figure 2.6).