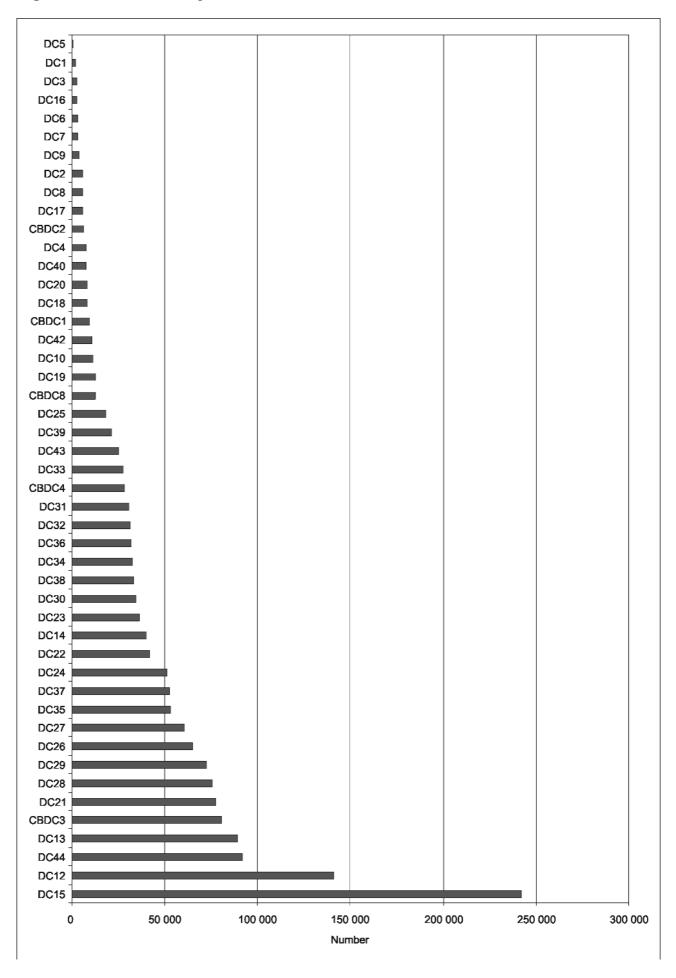

Figure 3.5: District municipalities: Percentage of households with access to sanitation, 1996

The rankings established in terms of a below basic access to electricity and water are also reflected with regards to a below basic access to sanitation. The highest number of households with below basic access to sanitation is located in three Eastern Cape district municipalities, namely DC15 (OR Tambo), DC12 (Amatole) and DC13 (Chris Hani). The highest percentage of households with a below basic access was recorded in DC27 (Umkhanyakude) located in Kwazulu-Natal, namely 64,6%. In DC44 (Alfred Nzo) only 1,4% of the households had access to an intermediate or a full level of services. (Table 3.3 and Figure 3.6).

**Figure 3.6:** District municipalities: Number of households with below basic access to sanitation, 1996