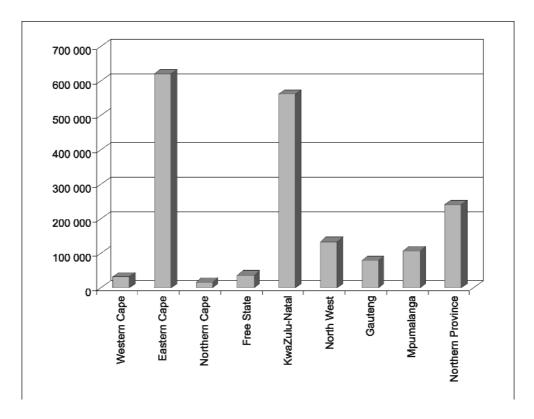

Figure 1.3: South Africa: Percentage of households with access to water, 1996

Figure 1.4: South Africa: Number of households with below basic access to water, 1996

A similar pattern to access to electricity can be detected for the number of households with below basic access to water. The Eastern Cape, Kwazulu-Natal and the Northern Province, once again, recorded the highest number of households with a below basic access to water. (Table 1.2 and Figure 1.4). Nearly half of the households in the Eastern Cape had a below basic access to water, whilst more than three quarters of the households in the Western Cape had a full level of services.