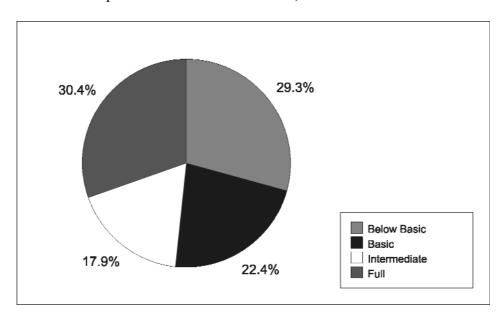

Water service levels are divided into four levels, namely, below basic, basic, intermediate and full level. In the district municipalities as a whole, 30,4 % of the households had a full level of services, 17,9% had an intermediate level of services, 22,4% had a basic level of services and 29,3% had a below basic level of services. (Table 3.2 and Figure 3.3).

Figure 3.3: District municipalities: Percentage of households with access to water, 1996

With regards to the number of households with a below basic level of services in district municipalities, DC15 (OR Tambo) and DC12 (Amatole), once again, occupied the worst two positions with 242 273 and 141 234 of households respectively. DC15 (OR Tambo) also recorded the second highest percentage of households with a below basic access to water. In DC27 (Umkhanyakude) 82,4% of households had a below basic access to water. (Table 3.2 and Figure 3.4).