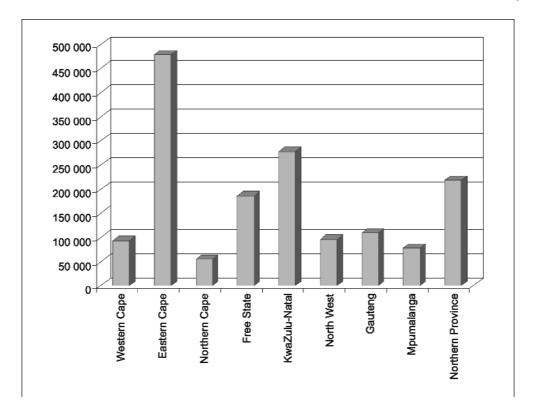

Figure 1.2: South Africa: Number of households with below basic access to electricity, 1996

The Eastern Cape recorded the highest number of households with a below basic access to electricity, namely 910 388 followed by KwaZulu-Natal and the Northern Province. Only 55 051 households in the Northern Cape had a below basic access to electricity. (Table 1.1 and Figure 1.2).