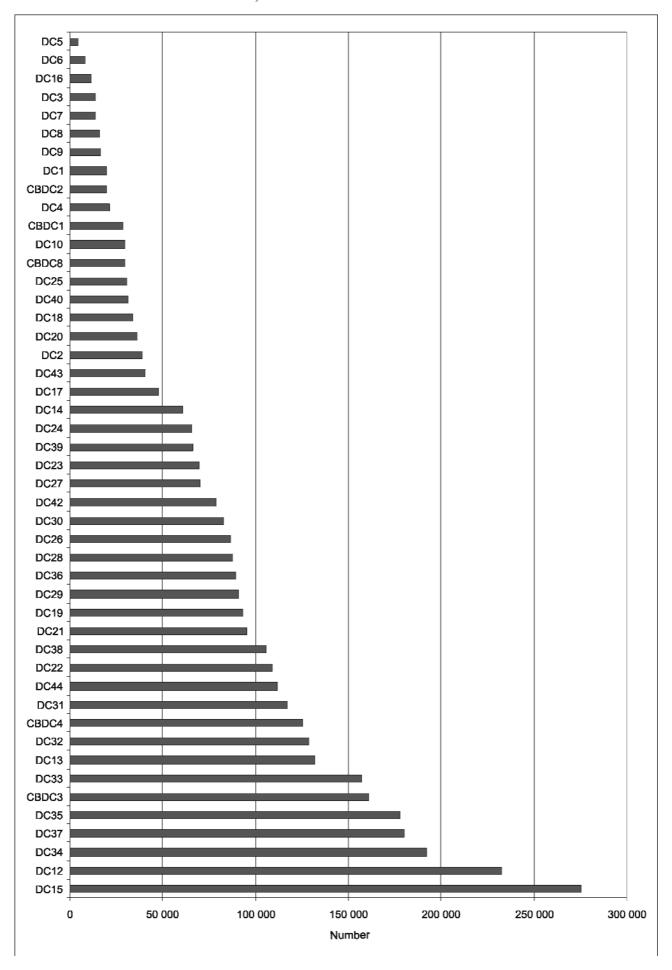

Figure 3.3: District municipalities: Percentage of households with access to water, 1996

With regards to the number of households with a below basic level of services in district municipalities, DC15 (OR Tambo) and DC12 (Amatole), once again, occupied the worst two positions with 242 273 and 141 234 of households respectively. DC15 (OR Tambo) also recorded the second highest percentage of households with a below basic access to water. In DC27 (Umkhanyakude) 82,4% of households had a below basic access to water. (Table 3.2 and Figure 3.4).

Figure 3.4: District municipalities: Number of households with below basic access to water, 1996