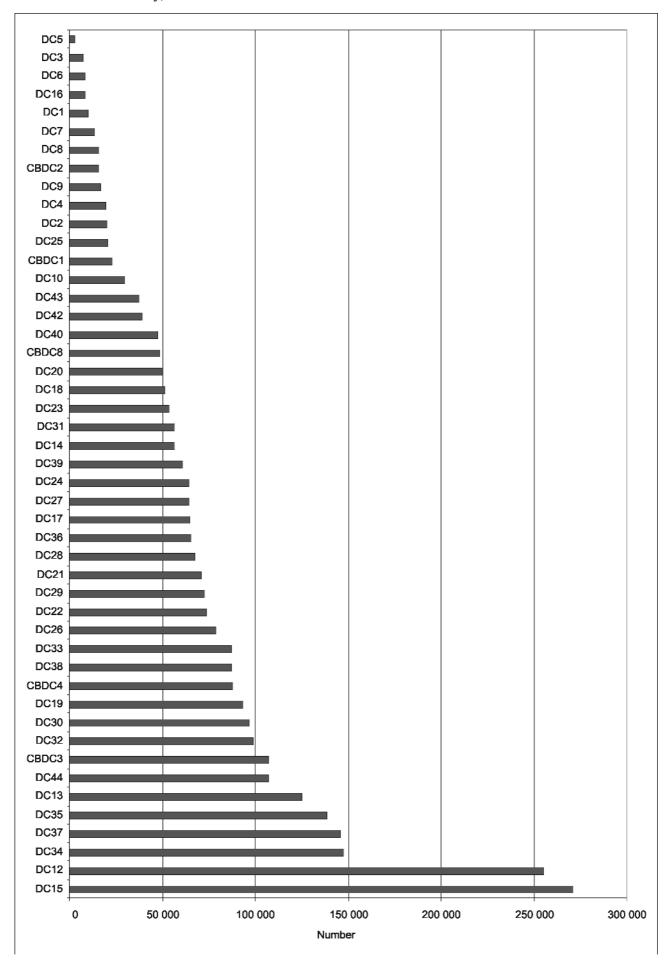

Figure 3.1: District municipalities: Percentage of households with access to electricity, 1996

In terms of the number of households that had a below basic access to electricity, DC15 (OR Tambo) and DC12 (Amatole) ranked first and second. DC44 (Alfred Nzo) had the highest percentage of households with a below basic access to electricity, namely 94,4%, followed by DC15 (OR Tambo) with 90,4%. It is interesting to note that all the district municipalities located in the Western Cape recorded intermediate or full level of services higher than 75%. (Table 3.1 and Figure 3.3).

**Figure 3.2:** District municipalities: Number of households with below basic access to electricity, 1996

Figure 3.3: District municipalities: Percentage of households with access to water, 1996

With regards to the number of households with a below basic level of services in district municipalities, DC15 (OR Tambo) and DC12 (Amatole), once again, occupied the worst two positions with 242 273 and 141 234 of households respectively. DC15 (OR Tambo) also recorded the second highest percentage of households with a below basic access to water. In DC27 (Umkhanyakude) 82,4% of households had a below basic access to water. (Table 3.2 and Figure 3.4).

Figure 3.4: District municipalities: Number of households with below basic access to water, 1996