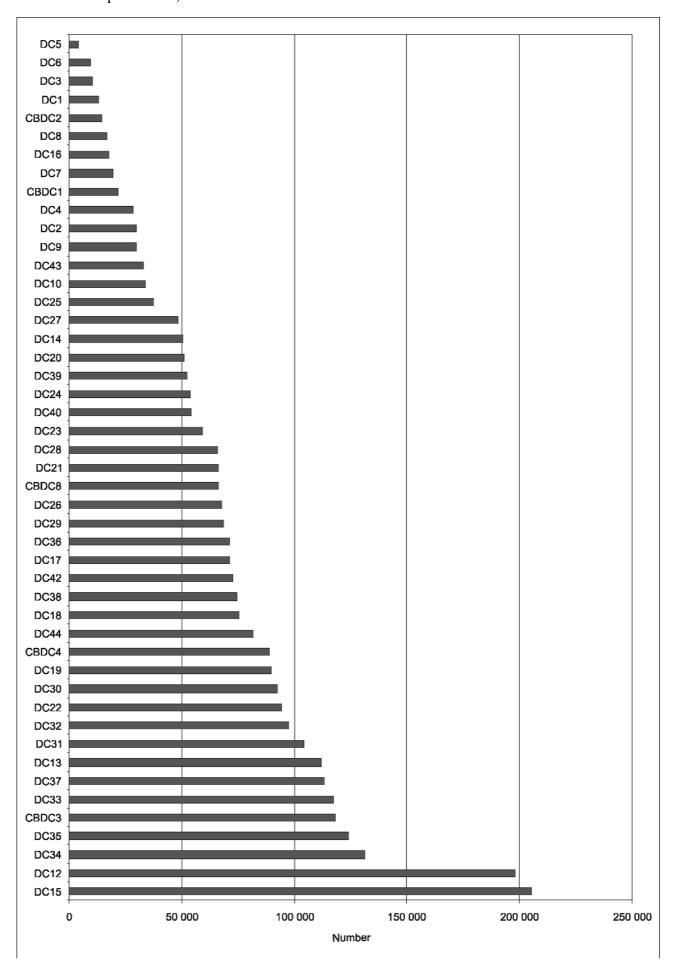

Figure 3.3: District municipalities: Percentage of households with access to water, 1996

With regards to the number of households with a below basic level of services in district municipalities, DC15 (OR Tambo) and DC12 (Amatole), once again, occupied the worst two positions with 242 273 and 141 234 of households respectively. DC15 (OR Tambo) also recorded the second highest percentage of households with a below basic access to water. In DC27 (Umkhanyakude) 82,4% of households had a below basic access to water. (Table 3.2 and Figure 3.4).

Figure 3.4: District municipalities: Number of households with below basic access to water, 1996