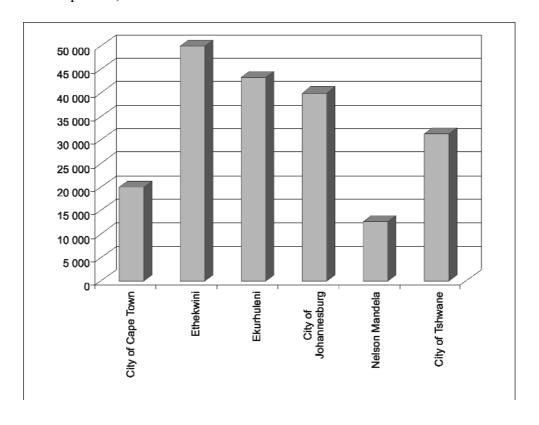

Figure 2.11: Metropolitan municipalities: Percentage of households per income category, 1996

**Figure 2.12:** Metropolitan municipalities: Number of households with income below R6 000 per annum, 1996

In terms of absolute numbers, the City of Johannesburg had the most number of households with an income of less than R6 000 per annum, namely 264 289 households. Percentage wise some 37,9% households in Nelson Mandela Metropolitan Municipality earned less than R6 000 per annum. (Table 2.6 and Figure 2.12).