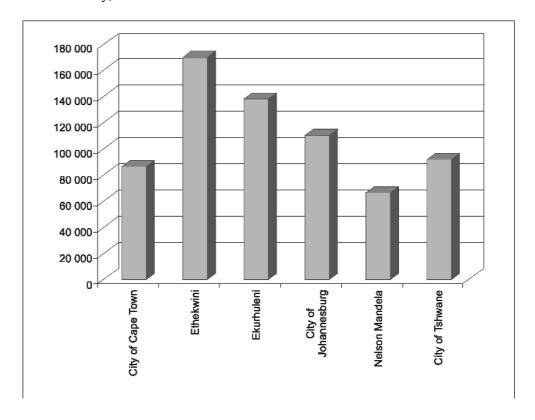

Figure 2.1: Metropolitan municipalities: Percentage of households with access to electricity, 1996

Ethekwini Municipality had the highest number of households with a below basic level of services, namely 169 714, followed by Ekurhuleni. The City of Cape Town only recorded a below basic level of services of 13,2%. (Table 2.1 and Figure 2.2).

**Figure 2.2:** Metropolitan municipalities: Number of households with below basic access to electricity, 1996