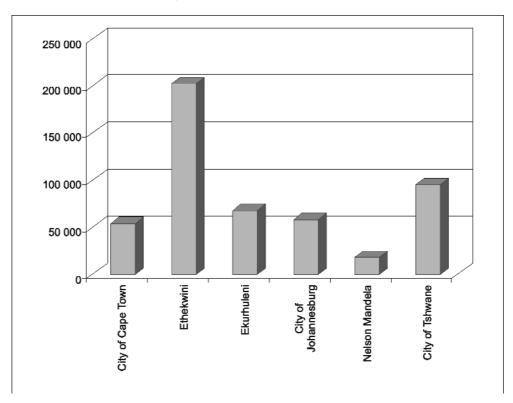

**Figure 2.7:** Metropolitan municipalities: Percentage of households with access to refuse removal facilities, 1996

**Figure 2.8:** Metropolitan municipalities: Number of households with below basic/basic access to refuse removal facilities, 1996

Ethekwini Municipality recorded the highest number of households with a below basic or basic access to refuse removal facilities, namely 201 677, followed by the City of Tshwane. Three of the six metropolitan Municipalities had a below basic or basic access rate of less than 10%. (Table 2.4 and Figure 2.8).