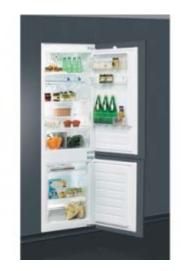

98lt, Glass door, Under-counter Beverage Cooler, black

Image available

Assembled with cam & pin and wooden dowels.(x4) 65mm Industrial castors.

Fridge / Freezer - min 275lt Integrated Fridge-Freezer, Class A+