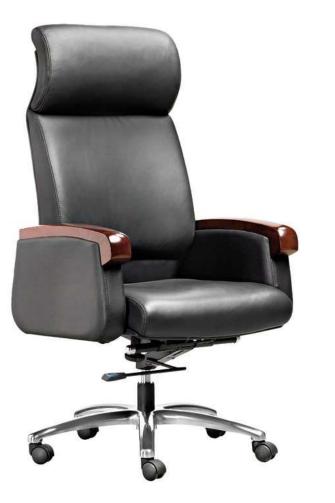

ruben reddy atchitects

**CHAIRS** 

EXECUTIVE CHAIR SOLID WALNUT

VISITOR'S CHAIR SOLID WALNUT

SOFT SEATING

MAHOGANY **[VMH]** 

SINGLE SEATER PEPPERCORN FABRIC