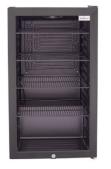

98lt, Glass door, Under-counter Beverage Cooler, black

Image available

Assembled with cam & pin and wooden dowels.(x4) 65mm Industrial castors.

Fridge / Freezer - min 275lt Integrated Fridge-Freezer, Class A+