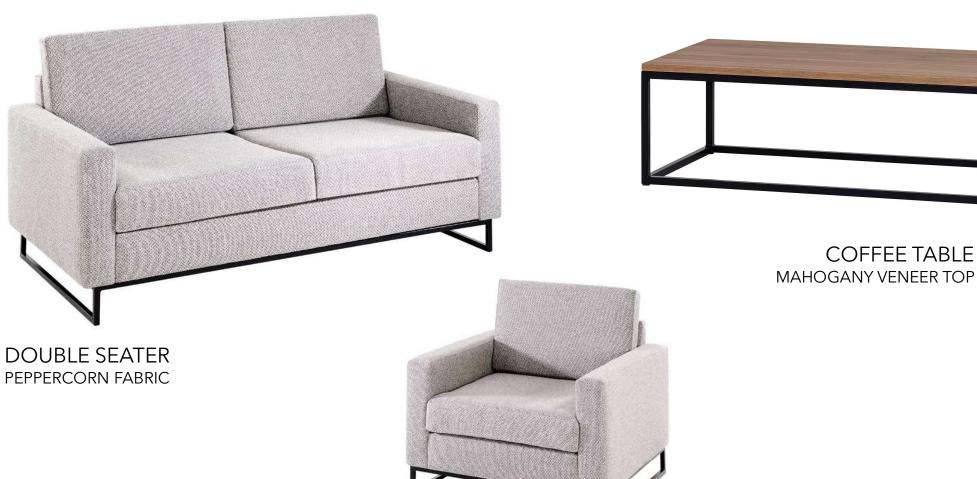

ruben reddy atchitects

**CHAIRS** 

EXECUTIVE CHAIR SOLID WALNUT

VISITOR'S CHAIR SOLID WALNUT

SOFT SEATING

MAHOGANY **[VMH]** 

SINGLE SEATER PEPPERCORN FABRIC