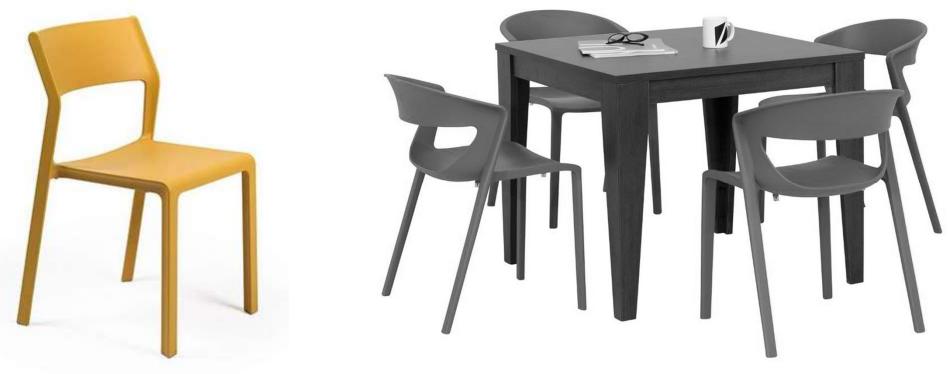

## CANTEEN

SIDE CHAIR MUSTARD

TABLE in NATURAL WALNUT 900L X 900W

| 1600 Desk Melamine       | Overall Size: 1600mm (w) x 800mm (d) x 740mm (h)<br>32mm PG Bison Folkstone grey melamine top.<br>Frame consisting of 60 x 25 rectangle 1.6mm mild cold rolled steel<br>tube. Includes cross top piece of 60 x 30mm, 1.6mm mild cold rolled<br>steel.<br>2 x 8mm height adjustors.<br>With connecting 59mm triangular beams supports 2.0mm mild steel<br>with 3mm galv V inserts. Tube to have 8mm flow drilled fixings and<br>grub screws. |    |
|--------------------------|---------------------------------------------------------------------------------------------------------------------------------------------------------------------------------------------------------------------------------------------------------------------------------------------------------------------------------------------------------------------------------------------------------------------------------------------|----|
| 1400 Modesty Melamine    | Overall size: 1400mm (w) x 450mm (d) x 16mm (h) 16mm PG Bison<br>Folkstone grey melamine.                                                                                                                                                                                                                                                                                                                                                   | No |
| Mobile Pedestal Melamine | Overall Size: 424mm (w) x 464mm (d) x 636mm (h) 16mm PG Bison<br>Folkstone grey melamine all round. Neptune 96mm handles.<br>(x1) Pen & Pencil drawer.<br>(x1) Standard drawer.<br>(x1) Deep filing drawer.<br>All fronts to be recessed.                                                                                                                                                                                                   |    |