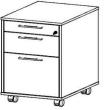

## CANTEEN

SIDE CHAIR MUSTARD

TABLE in NATURAL WALNUT 900L X 900W

| 1600 Desk Melamine       | Overall Size: 1600mm (w) x 800mm (d) x 740mm (h)<br>32mm PG Bison Folkstone grey melamine top.<br>Frame consisting of 60 x 25 rectangle 1.6mm mild cold rolled steel<br>tube. Includes cross top piece of 60 x 30mm, 1.6mm mild cold rolled<br>steel.<br>2 x 8mm height adjustors.<br>With connecting 59mm triangular beams supports 2.0mm mild steel<br>with 3mm galv V inserts. Tube to have 8mm flow drilled fixings and<br>grub screws. |    |
|--------------------------|---------------------------------------------------------------------------------------------------------------------------------------------------------------------------------------------------------------------------------------------------------------------------------------------------------------------------------------------------------------------------------------------------------------------------------------------|----|
| 1400 Modesty Melamine    | Overall size: 1400mm (w) x 450mm (d) x 16mm (h) 16mm PG Bison<br>Folkstone grey melamine.                                                                                                                                                                                                                                                                                                                                                   | No |
| Mobile Pedestal Melamine | Overall Size: 424mm (w) x 464mm (d) x 636mm (h) 16mm PG Bison<br>Folkstone grey melamine all round. Neptune 96mm handles.<br>(x1) Pen & Pencil drawer.<br>(x1) Standard drawer.<br>(x1) Deep filing drawer.<br>All fronts to be recessed.                                                                                                                                                                                                   |    |