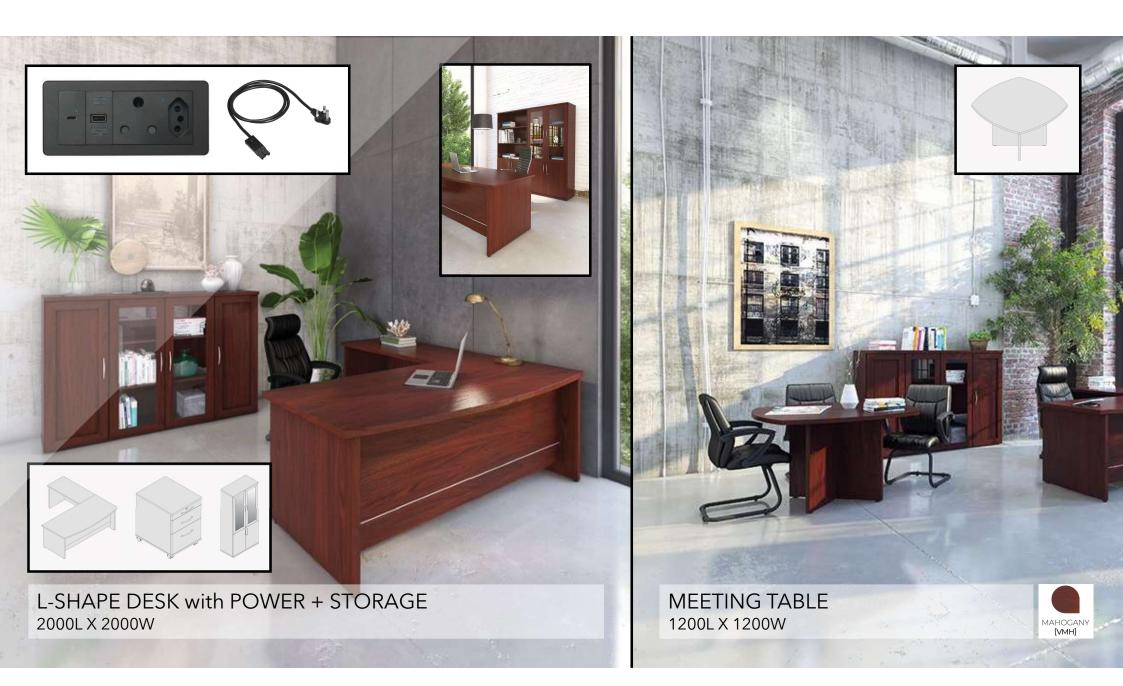

## DBSA RFP 121/2023 Manufacture,Supply,Delivery & Assembling of Office Furniture for 4th & 5th Floors of 90 Plein Street; Parliament Precinct, Cape Town

Reference Images depicting the type of Furniture to be Priced For