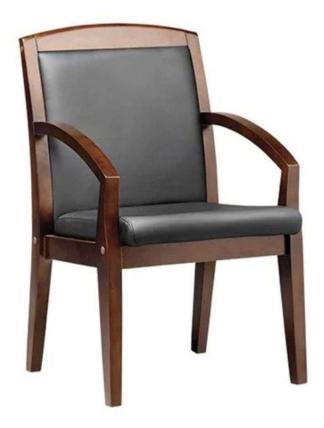

ruben reddy atchitects

**CHAIRS** 

EXECUTIVE CHAIR SOLID WALNUT

VISITOR'S CHAIR SOLID WALNUT

SOFT SEATING

MAHOGANY **[VMH]** 

SINGLE SEATER PEPPERCORN FABRIC