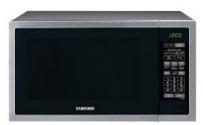

| No |
| Mobile Pedestal Melamine | Overall Size: 424mm (w) x 464mm (d) x 636mm (h) 16mm PG Bison<br>Folkstone grey melamine all round. Neptune 96mm handles.<br>(x1) Pen & Pencil drawer.<br>(x1) Standard drawer.<br>(x1) Deep filing drawer.<br>All fronts to be recessed.                                                                                                                                                                                                   |    |





98lt, Glass door, Under-counter Beverage Cooler, black

Image available

Assembled with cam & pin and wooden dowels.(x4) 65mm Industrial castors.





Fridge / Freezer - min 275lt Integrated Fridge-Freezer, Class A+

Microwave 55lt 1000w Stainless steel & black body